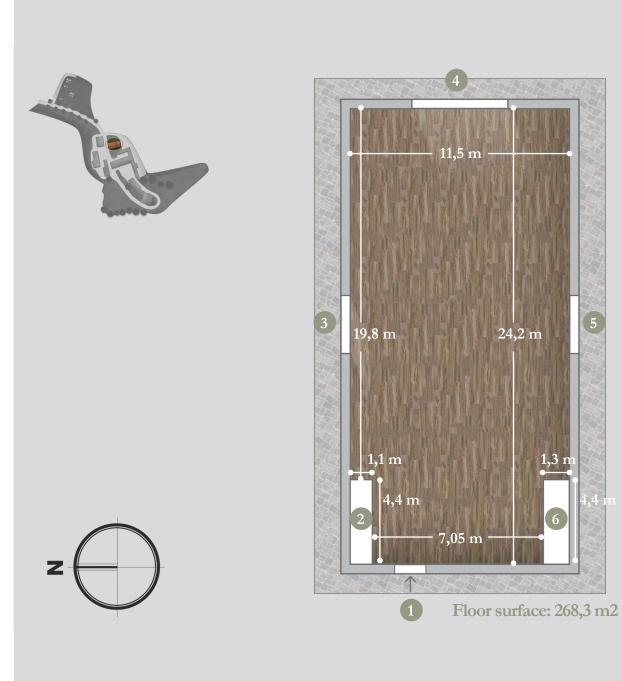

### **ROOM FOR LARGE BANQUETS**

The Banqueting Hall has been recently refurbished in natural local stone and reclaimed antique bricks. This room is ideal for any events with greater than 130/140 people. One of the most striking features of this hall are the views; they look out on the historic part of Borgo della Rocca, the surrounding countryside and the Po Valley all the way to the Alps.

#### **DETAILS:**

1 Reception room 300m2

2 Bathroom facilities

- Illumination on the external walls
- Outdoor spotlights
- Internal spectacular ceiling lighting and floor ٠ spotlights
- Heating and air conditioning ٠

### FOCUS: ROOM FOR LARGE BANQUETS

© Copyright - BORGO DELLA ROCCA | Rocca Susella (PV) 27052 Fraz. Rocca de Ghislanzoni | tel. +39 347 3451929 - +39 0383 99005 | mail: info@borgodellarocca.com