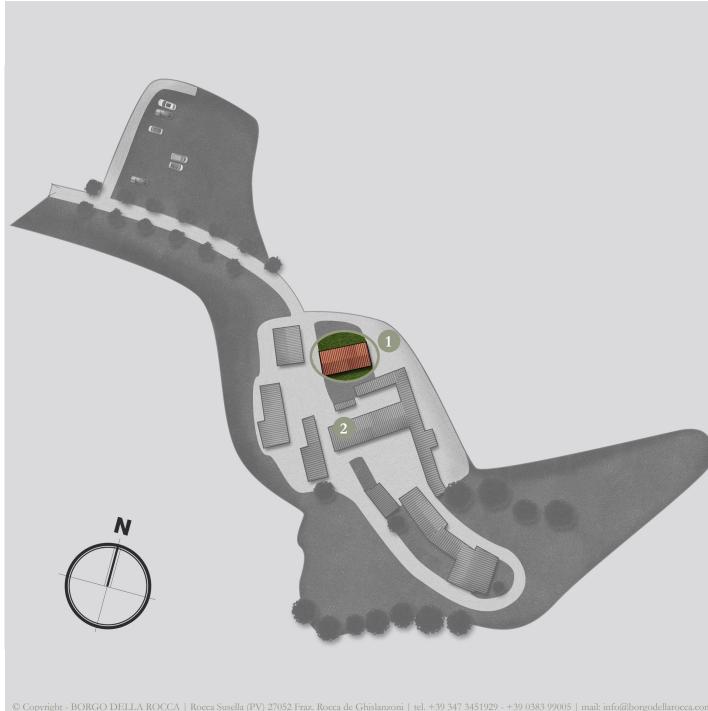

### **ROOM FOR LARGE BANQUETS**

The Banqueting Hall has been recently refurbished in natural local stone and reclaimed antique bricks. This room is ideal for any events with greater than 130/140 people. One of the most striking features of this hall are the views; they look out on the historic part of Borgo della Rocca, the surrounding countryside and the Po Valley all the way to the Alps.

#### **DETAILS:**

1 Reception room 300m2

2 Bathroom facilities

- Illumination on the external walls
- Outdoor spotlights
- Internal spectacular ceiling lighting and floor ٠ spotlights
- Heating and air conditioning ٠